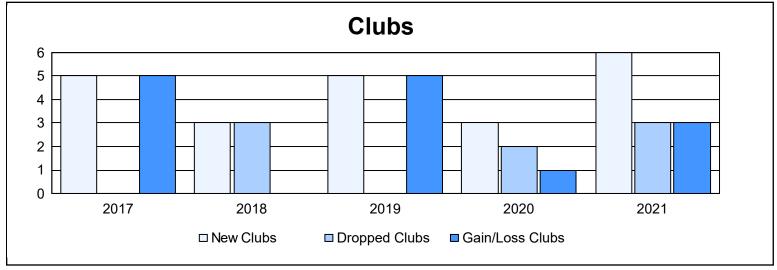

District 414 As of June 2021 Cumulative

| Year      | New<br>Clubs | Dropped<br>Clubs | Gain/<br>Loss<br>Clubs | New<br>Members | Charter<br>Members | Reinstate<br>Members | Transfer<br>Members | Total<br>Member<br>Added | Total<br>Members<br>Dropped | Gain/<br>Loss<br>Members |
|-----------|--------------|------------------|------------------------|----------------|--------------------|----------------------|---------------------|--------------------------|-----------------------------|--------------------------|
| 2016-2017 | 5            | 0                | 5                      | 133            | 127                | 15                   | 2                   | 277                      | 123                         | 154                      |
| 2017-2018 | 3            | 3                | 0                      | 133            | 87                 | 8                    | 2                   | 230                      | 183                         | 47                       |
| 2018-2019 | 5            | 0                | 5                      | 70             | 104                | 4                    | 0                   | 178                      | 110                         | 68                       |
| 2019-2020 | 3            | 2                | 1                      | 86             | 69                 | 11                   | 1                   | 167                      | 223                         | -56                      |
| 2020-2021 | 6            | 3                | 3                      | 246            | 149                | 2                    | 2                   | 399                      | 251                         | 148                      |
| Average   | 4            | 2                | 3                      | 134            | 107                | 8                    | 1                   | 250                      | 178                         | 72                       |